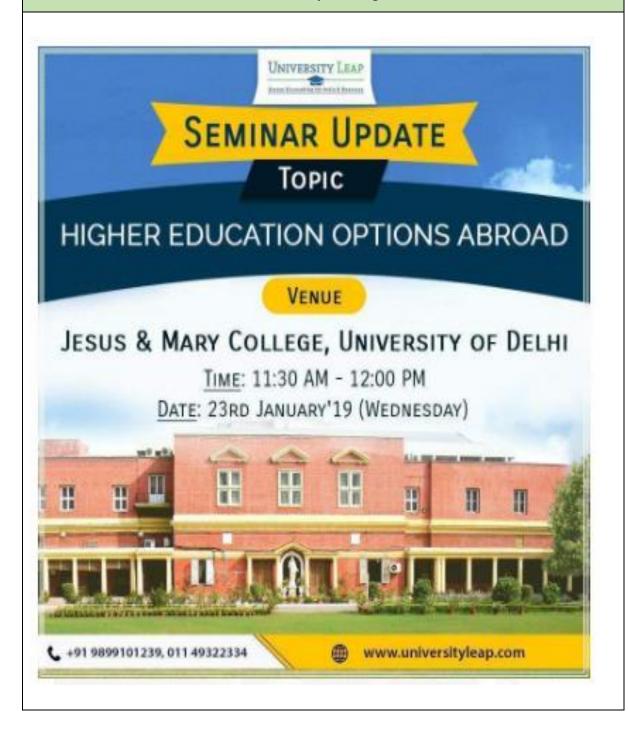

nts – 65





#### 2018 - 2019

Session conducted by Ms. Deepti Pathak, Founder and CEO, Deepti Pathak & Co. on the topic - Break the Glass Ceiling for students of the Department of Vocational Studies on 6th September, 2018.

Venue – Hall, Jesus and Mary College; No. of Students – 25





#### **Interactive Session on "Effective Management of the Interview Process"**

By Ms. Surekha Nagpal, Transformation Leader, Genpact on 23<sup>rd</sup> January, 2019; Venue – Room No. 408, Jesus and Mary College; No. of Students – 52









The Department of Commerce invited University Leap to conduct a seminar on the topic – Higher Education Options Abroad. The session was held on 23<sup>rd</sup> January, 2019 between 11:30 a.m. to 12 noon.

Venue – MPH, Jesus and Mary College; No. of Students – 59



Department of B.A. Programme organized a talk on the topic -  $Psychology \ at \ Workplace \ on \ 27^{th} \ March \ 2019 \ between \ 12:30-2:00 \ p.m.$  for the third year students of the Department.

Venue: MPH 2; Speaker: Dr. Priya Bhatnagar; No. of Students – 40







The Department of Commerce, in association with Management Interaction Cell, JMC organized – Erudite, A Career Fair, to help students explore the corporate world by interacting with various organizations and institutions providing work experience in a plethora of fields.

> Date  $-29^{th}$  March, 2019; Time -1:00 p.m. to 4:30 p.m. Venue – Amphitheatre, Jesus and Mary College; No. of Students – 43



## A CAREER FAIR

#### AS PART OF THE INTERNATIONAL CONFERENCE

Date - 29th March 2019 Time - 1:00pm-4:50pm Venue - Jesu