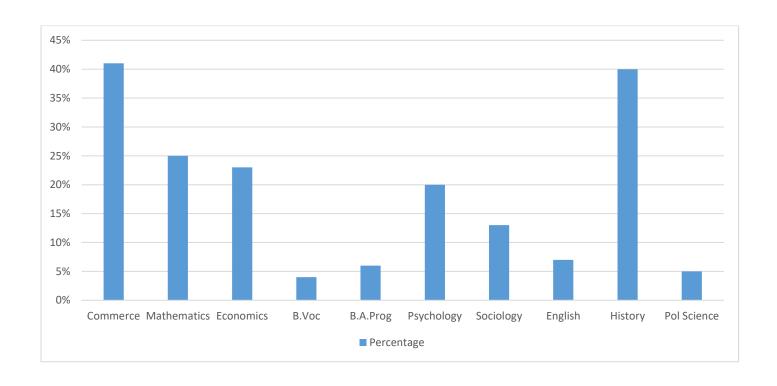

Actual date of implementation

2015-2016

Total number of students benefited

49

|               |              |             | OBC      |                |          |        |             |    |    |       |   |    | Re | sult |   |    |    |      |   |
|---------------|--------------|-------------|----------|----------------|----------|--------|-------------|----|----|-------|---|----|----|------|---|----|----|------|---|
|               |              |             | (Non-    |                |          |        |             |    |    |       |   |    |    |      |   |    |    |      |   |
| Coaching      |              |             | Creamy   |                |          | No. of |             |    |    |       |   |    |    |      |   |    |    |      |   |
| for all India | SC           |             | Layer)   | Minority       | Teachers | Period | No. of Test |    |    |       |   |    |    |      |   |    |    |      |   |
| Services      | Students     | ST Students | Students | Students       | Engaged  | Taken  | held        |    | _  | eared |   | _  | -  | ssed | _ | -  | -  | e/Jo | _ |
|               |              |             |          |                |          |        |             | SC | ST | ОВС   | М | SC | ST | OBC  | M | SC | ST | ОВС  | 1 |
|               |              |             |          |                |          |        |             |    |    |       | _ |    | _  | -    |   | _  |    | _    | ╀ |
|               |              |             |          |                |          |        | 1           |    |    |       |   |    |    |      |   |    |    |      |   |
|               |              |             |          |                |          |        | Screening   |    |    |       |   |    |    |      |   |    |    |      |   |
|               |              |             |          |                |          |        | Test        |    |    |       |   |    |    |      |   |    |    |      |   |
|               |              |             |          |                |          |        | + 3         |    | l  |       |   |    |    |      |   |    |    |      |   |
|               |              |             |          |                |          |        | Revision    |    |    |       |   |    |    |      |   |    |    |      |   |
|               |              |             |          |                |          |        | Tests       |    |    |       |   |    |    |      |   |    |    |      |   |
|               |              |             |          |                |          |        | (compiled   | -  | 2  | -     | 4 |    | -  | -    | - | -  | -  | -    | - |
|               |              |             |          |                |          |        | questinnai  |    |    |       |   |    |    |      |   |    |    |      |   |
|               |              |             |          |                |          |        | re from all |    |    |       |   |    |    |      |   |    |    |      |   |
|               |              |             |          |                |          |        | subjects    |    |    |       |   |    |    |      |   |    |    |      |   |
|               |              |             |          |                | Mr.      |        | taught)     |    |    |       |   |    |    |      |   |    |    |      |   |
|               |              | Worthemph   | Swapnil  | Tissy Annie    | Virender |        |             |    |    |       |   |    |    |      |   |    |    |      |   |
| 1             | Rachel Jacob |             | Bhatt    | Thomas         | Sharma   | 48     |             |    |    |       |   |    |    |      |   |    |    |      |   |
|               |              |             |          |                | Mr.      |        |             |    |    |       |   |    |    |      | r |    |    |      | T |
|               |              |             |          |                | Karnav   |        |             |    |    |       |   |    |    |      |   |    |    |      |   |
|               |              |             |          | <b>J</b> ustna | Prabhaka |        |             |    |    |       |   |    |    |      |   |    |    |      |   |
| 2             |              | Divya Hans  |          | Daniels        | r        | 43     |             |    |    |       |   |    |    |      |   |    |    |      |   |