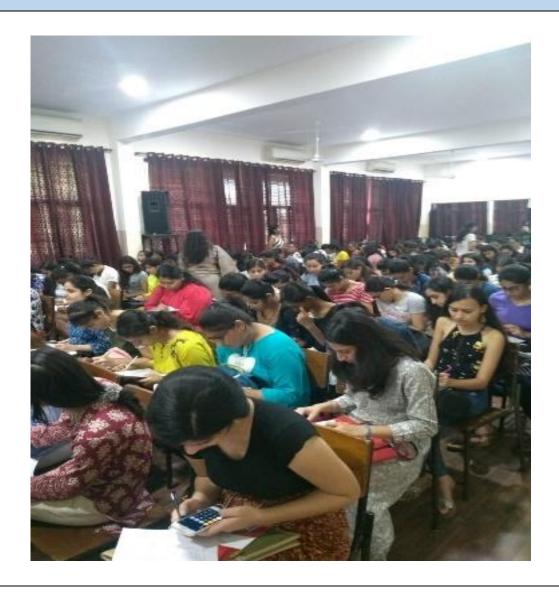

AREER FAIR

#### AS PART OF THE INTERNATIONAL CONFERENCE

Date - 29th March 2019 Time - 1:00pm-4:50pm Venue - Jesus and Mary College

FOR FURTHUR DETAILS CONTACT:

MONISHA: 9560159645 | BRIGETTE: 9873927740















#### 2019 - 2020

ICFAI Business School conducted an informative talk on Investment Banking on  $6^{\rm th}$  August, 2019, organized by the Department of Commerce. The speaker Prof. Vineeta Mishra provided the students with useful insights related to the subject.

Venue – Hall, Jesus and Mary College; No. of Students – 90









Session on MBA as a Career Option and Synopsis on Interview

Techniques by ITM group. This talk was held on 29<sup>th</sup> August 2019 and
was attended by approximately 75 students.

Venue – Hall, Jesus and Mary College; No. of Students – 75



Department of Commerce organized a talk on why students should pursue MBA after graduation on 4<sup>th</sup> September 2019. The speaker was from Institute of Management Studies, Delhi and discussed the various benefits of a business degree. She also discussed the top 25 institutes in India for MBA and the present competition surrounding the various qualifying exams. Furthermore, the speaker also gave insights about the working of IMS and highlighted the 'bridge course' which is a pre-CAT preparation program.

Venue – Room No. 105, JMC; No. of Students – 45





Talk on the topic – "Corporate Connect" on 13 September, 2019 conducted by Mr. Anupam Kumar, Head of Planning and Merchandising, North India Business, Reliance Trends for students of Department of Vocational Studies - Retail Mana