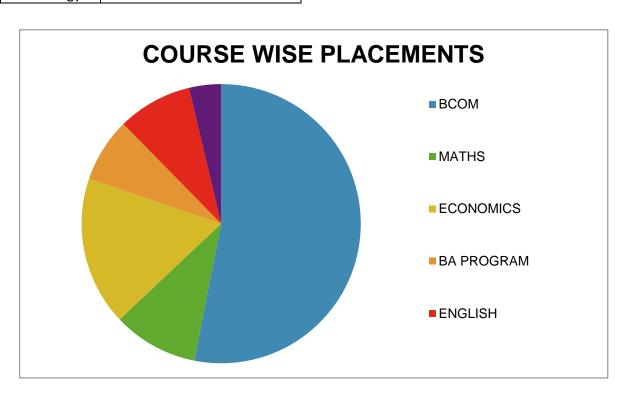

|
|                        |                    |                   | Accounts and         |
| Croncycle              | Yet To Be Declared | 480000            | operations           |
| Darwin box             | Yet To Be Declared | 500000            | Business Analyst     |



| Department   | Total No. Of Students<br>Placed |
|--------------|---------------------------------|
| Commerce     | 42                              |
| English      | 7                               |
| Economics    | 14                              |
| B.A. Program | 6                               |
| Mathematics  | 8                               |
| History      | 0                               |
| Pyschology   | 1                               |
| Sociology    | 1                               |



| Course     | No. Of Students Placed for<br>Internship |
|------------|------------------------------------------|
| Pyschology | 80                                       |
| English    | 150                                      |
| Math       | 200                                      |
| Socioloy   | 200                                      |
| Commerce   | 250                                      |
| Economics  | 100                                      |
| BA Program | 100                                      |

#### **PLACEMENT COORDINATOR**

Ms. Sunita Narain

#### **STUDENT COORDINATOR**

Dakshata Agarwal

#### PLACEMENT CELL ANNUAL REPORT

(2018-19)

The Placement Cell serves as an interface between the students and the Corporates. Apart from bringing various recruiters to the c