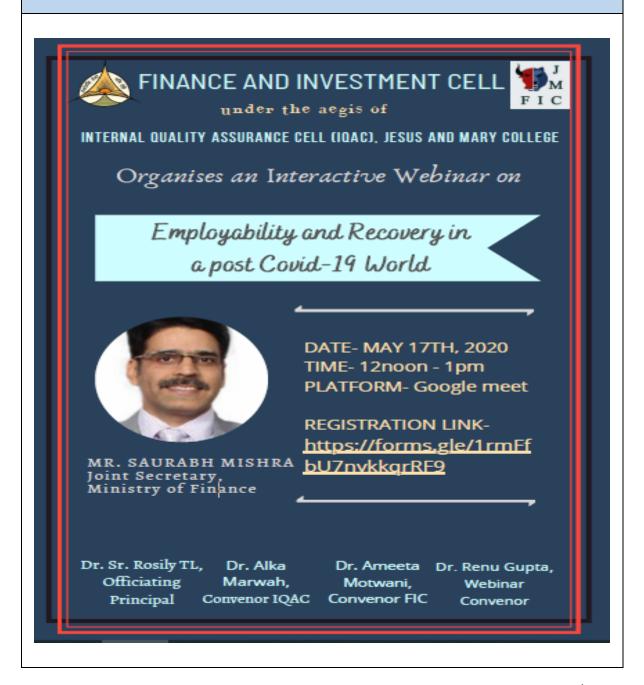

ege.

No. of Students – 150











The Internal Quality Assurance Cell (IQAC) in collaboration with Department of Commerce organized an interactive webinar by Prof. Dinesh Singh (Chancellor, K.R. Mangalam University & Former vice Chancellor, University of Delhi) on the topic - Life and Careers beyond Covid-19. The webinar was held on 12<sup>th</sup> May, 2020 between 11:00 am – 12:00 pm. (No. of Students – 125)











The Finance and Investment Cell under the aegis of Internal Quality Assurance Cell (IQAC), Jesus and Mary College organized an interactive webinar on 'Employability and Recovery in a post Covid-19 World'. This was held on 17th May, 2020 between 12 noon to 1 p.m. on Google Meet. Speaker - Mr. Saurabh Mishra, Joint Secretary, Ministry of Finance.

No. of Students - 70



The Management Interaction Cell (MIC) under the aegis of Department of Commerce, Jesus & Mary College, University of Delhi organized an interactive webinar on the topic: 'Covid-19 and the New Normal in the Corporate World'

Date: 30th May, 2020; Time: 12 noon – 1 p.m.; No. of Students – 65











## The IQAC in association with the Department of Economics organized a Webinar on "Understanding India's Employment Problem"

Speaker: Dr. Arup Mitra, Professor and Dean, Faculty of Economics, South Asian University, Delhi

Date: 11.06.2020; No. of Students – 80



#### Jesus and Mary Web Seminar Series

Presents a webinar on

#### Understanding India's Employment Problem

by

#### Dr. Arup Mitra

Professor and Dean, Faculty of Economics, South Asian University, Delhi

Organized by the IQAC