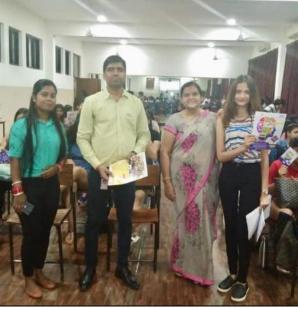

interacting with various organizations and institutions providing work experience in a plethora of fields.

> Date  $-29^{th}$  March, 2019; Time -1:00 p.m. to 4:30 p.m. Venue – Amphitheatre, Jesus and Mary College; No. of Students – 43



## A CAREER FAIR

#### AS PART OF THE INTERNATIONAL CONFERENCE

Date - 29th March 2019 Time - 1:00pm-4:50pm Venue - Jesus and Mary College

FOR FURTHUR DETAILS CONTACT:

MONISHA: 9560159645 | BRIGETTE: 9873927740















#### 2019 - 2020

ICFAI Business School conducted an informative talk on Investment Banking on  $6^{\rm th}$  August, 2019, organized by the Department of Commerce. The speaker Prof. Vineeta Mishra provided the students with useful insights related to the subject.

Venue – Hall, Jesus and Mary College; No. of Students – 90









Session on MBA as a Career Option and Synopsis on Interview

Techniques by ITM group. This talk was held on 29<sup>th</sup> August 2019 and
was attended by approximately 75 students.

Venue – Hall, Jesus and Mary College; No. of Students – 75



Department of Commerce organized a talk on why students should pursue MBA after graduation on 4<sup>th</sup> September 2019. The speaker was from Institute of Management Studies, Delhi and discussed the various benefits of a business degree. She also discussed the top 25 institutes in India for MBA and the present competition surrounding the various qualifying exams. Furthermore, the speaker also gave insights about the working of IMS and highlighted the 'bridge course' which is a pre-CAT preparation program.

Venue – Room No. 105, JMC; No. of St