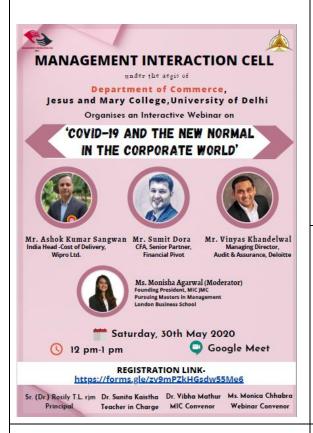

eers beyond Covid-19. The webinar was held on 12<sup>th</sup> May, 2020 between 11:00 am – 12:00 pm. (No. of Students – 125)











The Finance and Investment Cell under the aegis of Internal Quality Assurance Cell (IQAC), Jesus and Mary College organized an interactive webinar on 'Employability and Recovery in a post Covid-19 World'. This was held on 17th May, 2020 between 12 noon to 1 p.m. on Google Meet. Speaker - Mr. Saurabh Mishra, Joint Secretary, Ministry of Finance.

No. of Students - 70



The Management Interaction Cell (MIC) under the aegis of Department of Commerce, Jesus & Mary College, University of Delhi organized an interactive webinar on the topic: 'Covid-19 and the New Normal in the Corporate World'

Date: 30th May, 2020; Time: 12 noon – 1 p.m.; No. of Students – 65











## The IQAC in association with the Department of Economics organized a Webinar on "Understanding India's Employment Problem"

Speaker: Dr. Arup Mitra, Professor and Dean, Faculty of Economics, South Asian University, Delhi

Date: 11.06.2020; No. of Students – 80



#### Jesus and Mary Web Seminar Series

Presents a webinar on

#### Understanding India's Employment Problem

by

#### Dr. Arup Mitra

Professor and Dean, Faculty of Economics, South Asian University, Delhi

Organized by the IQAC in association with the Department of Economics, Jesus and Mary College



Understanding India's Employment Problem

Arup Mitr



Urban jobs particularly in the informal sector help reduce poverty

Informal sector: links with the formal sector ->subcontracting etc. Empirical evidence: not alw