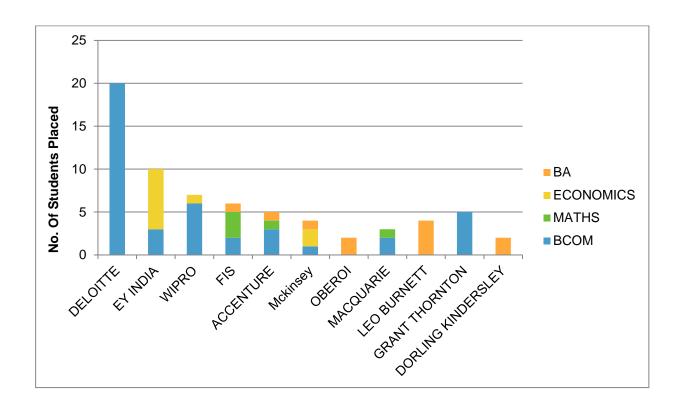

| Yet To Be Declared | 375000            | Adword               |
| Plushescapes           | Yet To Be Declared | 240000            | Marketing            |
| Apeiron securities and |                    |                   |                      |
| investment             | Yet To Be Declared | 650000 and 500000 | operations and sales |
|                        |                    |                   | Associate Product    |
| Cvent                  | Yet To Be Declared | 400000            | Consultant           |
|                        |                    |                   | Accounts and         |
| Croncycle              | Yet To Be Declared | 480000            | operations           |
| Darwin box             | Yet To Be Declared | 500000            | Business Analyst     |



| Department   | Total No. Of Students<br>Placed |
|--------------|---------------------------------|
| Commerce     | 42                              |
| English      | 7                               |
| Economics    | 14                              |
| B.A. Program | 6                               |
| Mathematics  | 8                               |
| History      | 0                               |
| Pyschology   | 1                               |
| Sociology    | 1                               |



| Course     | No. Of Students Placed for<br>Internship |
|------------|------------------------------------------|
| Pyschology | 80                                       |
| English    | 150                                      |
| Math       | 200