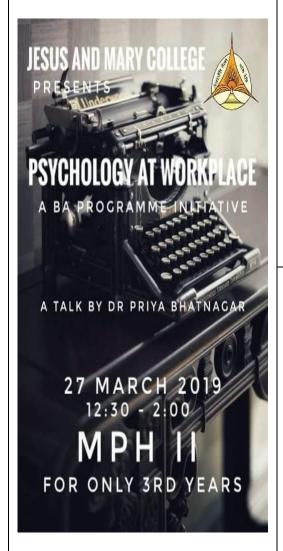

f Students – 25





#### **Interactive Session on "Effective Management of the Interview Process"**

By Ms. Surekha Nagpal, Transformation Leader, Genpact on 23<sup>rd</sup> January, 2019; Venue – Room No. 408, Jesus and Mary College; No. of Students – 52









The Department of Commerce invited University Leap to conduct a seminar on the topic – Higher Education Options Abroad. The session was held on 23<sup>rd</sup> January, 2019 between 11:30 a.m. to 12 noon.

Venue – MPH, Jesus and Mary College; No. of Students – 59



Department of B.A. Programme organized a talk on the topic -  $Psychology \ at \ Workplace \ on \ 27^{th} \ March \ 2019 \ between \ 12:30-2:00 \ p.m.$  for the third year students of the Department.

Venue: MPH 2; Speaker: Dr. Priya Bhatnagar; No. of Students – 40







The Department of Commerce, in association with Management Interaction Cell, JMC organized – Erudite, A Career Fair, to help students explore the corporate world by interacting with various organizations and institutions providing work experience in a plethora of fields.

> Date  $-29^{th}$  March, 2019; Time -1:00 p.m. to 4:30 p.m. Venue – Amphitheatre, Jesus and Mary College; No. of Students – 43



## A CAREER FAIR

#### AS PART OF THE INTERNATIONAL CONFERENCE

Date - 29th March 2019 Time - 1:00pm-4:50pm Venue - Jesus and Mary College

FOR FURTHUR DETAILS CONTACT:

MONISHA: 9560159645 | BRIGETTE: 9873927740















#### 2019 - 2020

ICFAI Business School conducted an informative talk on Investment Banking on  $6^{\rm th}$  August, 2019, organized by the Department of Commer