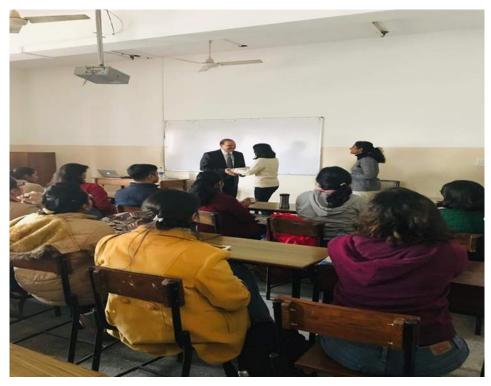

the attendance records for such programs, attendance is given by respective subject teachers in their attendance registers to be submitted to the office. A separate record for attendance in such programs is not maintained. Thus, the number of students mentioned under each event are approximated values.

#### 2015 - 2016

Jamboree GMT/GRE Educational Seminar on 'Information Session on Education Abroad' organized by the Commerce department with the help of Jamboree - Institute for GMAT/ GRE/ SAT/ IELTS/ TOEFL Preparation, coaching, classes & training.

Venue: Multipurpose Hall, Jesus and Mary College; No. of Students – 70



## Career Launcher Workshop organized by the department of Commerce; Speaker – Mr. Saurabh Shukla.

Venue – Room No. 308, Jesus and Mary College; No. of Students – 45





### 2016 - 2017

#### **Pre-Placement Talk by Accenture on 12.01.2017.**

Venue – Multipurpose Hall, Jesus and Mary College; No. of Students – 86



## Talk organized by the Department of Psychology on Organizational Behavior and Human Resource on 05/04/2017. Speaker: Ms. Jenny Sarang

Venue – Room 210, Jesus and Mary College; No. of Students – 45



#### 2017 - 2018

Interactive Session by Ms. Pallavi Modi (HR Manager) from Marks and Spencer on the topic – Emerging Issues in the Retail Industry for students of Department of Vocational Studies on 14 September, 2017.

Venue – Hall, Jesus and Mary College; No. of Students – 65





#### 2018 - 2019

Session conducted by Ms. Deepti Pathak, Founder and CEO, Deepti Pathak & Co. on the topic - Break the Glass Ceiling for students of the Depa